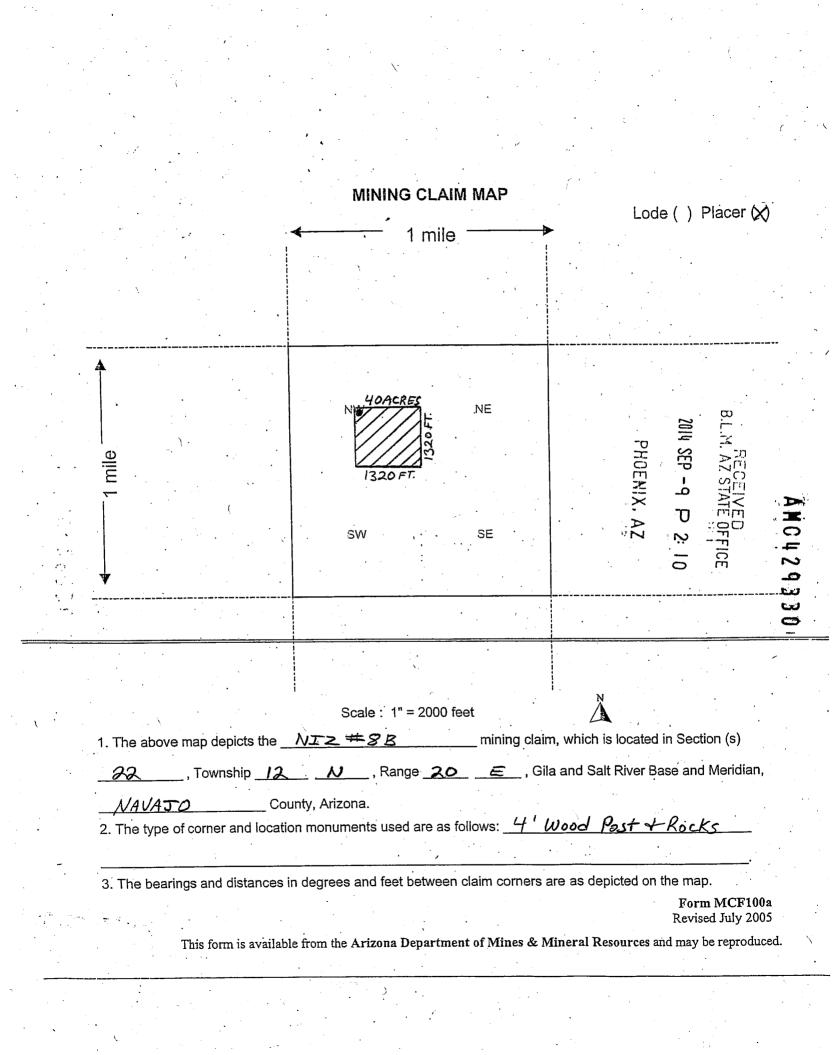

| Claim Name   | BLM Serial No | Lead File No | Amount Paid |
|--------------|---------------|--------------|-------------|
| NIZ #4       | AMC350124     | AMC350121    | \$155.00    |
| NIZ #8       | AMC350125     | AMC350121    | \$155.00    |
| SPRING #2    | AMC355792     | AMC355791    | \$155.00    |
| NIZ # 4 A    | AMC429327     | AMC429327    | \$155.00    |
| NIZ # 8 A    | AMC429328     | AMC429327    | \$155.00    |
| NIZ # 4 B    | AMC429329     | AMC429327    | \$310.00    |
| NIZ # 8 B    | AMC429330     | AMC429327    | \$310.00    |
| SPRING # 2 A | AMC429331     | AMC429327    | \$465.00    |