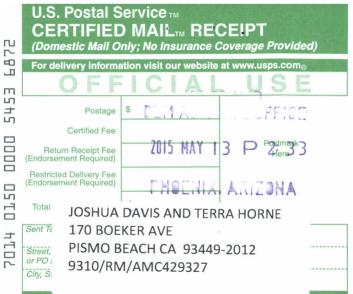

### SENDER: COMPLETE THIS SECTION

- Complete items 1, 2, and 3. Also complete item 4 if Restricted Delivery is desired.
- Print your name and address on the reverse so that we can return the card to you.
- Attach this card to the back of the mailpiece, or on the front if space permits.
- 1. Article Addressed to:

2. Article Number

(Transfer from service \_\_\_\_\_, PS Form 3811, July 2013

JOSHUA DAVIS AND TERRA HORNE 170 BOEKER AVE PISMO BEACH CA 93449-2012 9310/RM/AMC429327

7014

### COMPLETE THIS SECTION ON DELIVERY