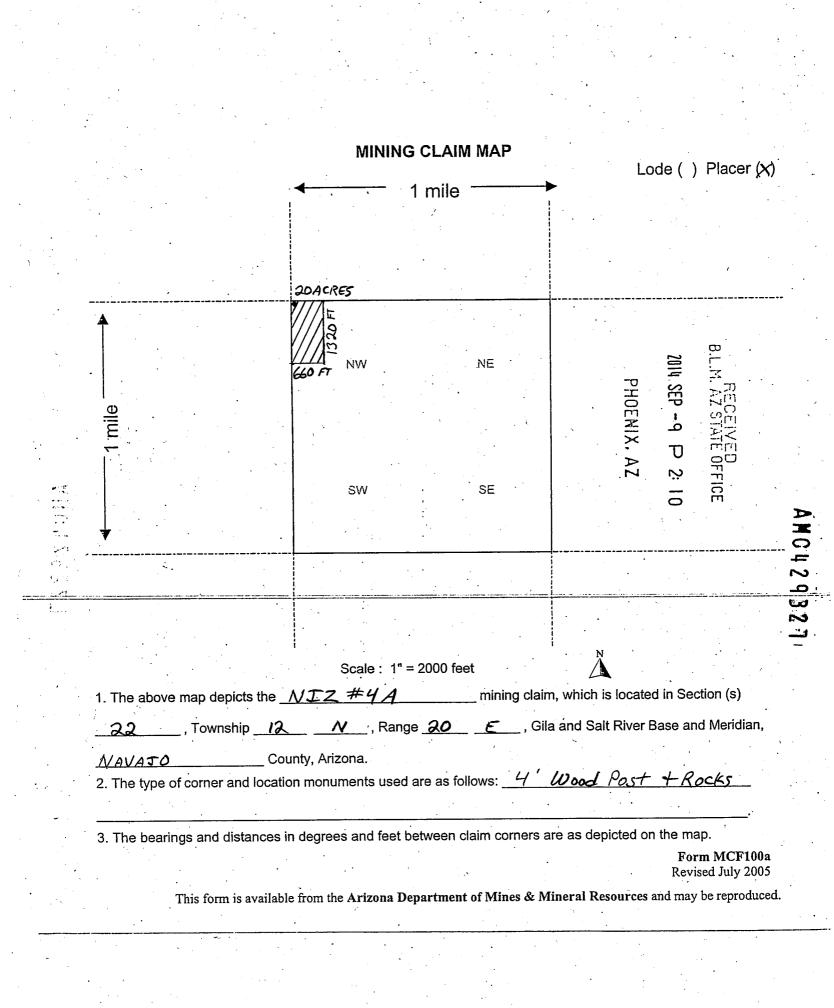

| Claim Name   | BLM Serial No | Lead File No | Amount Paid |
|--------------|---------------|--------------|-------------|
| NIZ #4       | AMC350124     | AMC350121    | \$155.00    |
| NIZ #8       | AMC350125     | AMC350121    | \$155.00    |
| SPRING #2    | AMC355792     | AMC355791    | \$155.00    |
| NIZ # 4 A    | AMC429327     | AMC429327    | \$155.00    |
| NIZ # 8 A    | AMC429328     | AMC429327    | \$155.00    |
| NIZ # 4 B    | AMC429329     | AMC429327    | \$310.00    |
| NIZ # 8 B    | AMC429330     | AMC429327    | \$310.00    |
| SPRING # 2 A | AMC429331     | AMC429327    | \$465.00    |