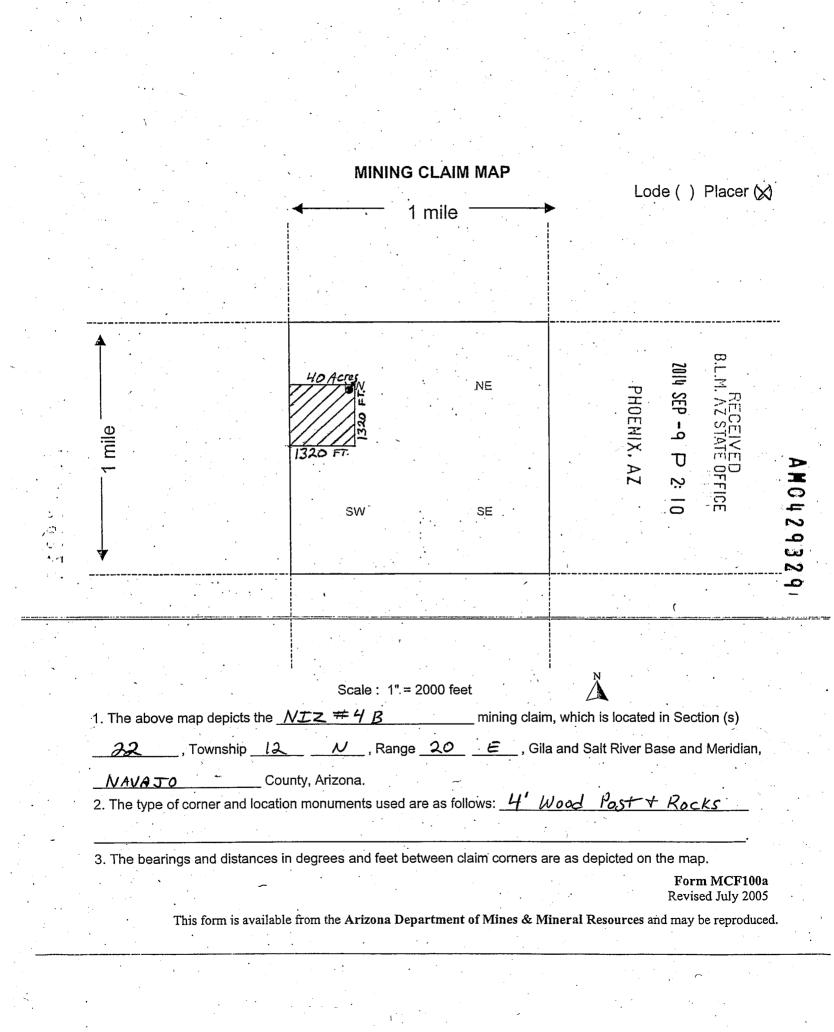

| Claim Name   | BLM Serial No | Lead File No | Amount Paid |
|--------------|---------------|--------------|-------------|
| NIZ #4       | AMC350124     | AMC350121    | \$155.00    |
| NIZ #8       | AMC350125     | AMC350121    | \$155.00    |
| SPRING #2    | AMC355792     | AMC355791    | \$155.00    |
| NIZ # 4 A    | AMC429327     | AMC429327    | \$155.00    |
| NIZ # 8 A    | AMC429328     | AMC429327    | \$155.00    |
| NIZ # 4 B    | AMC429329     | AMC429327    | \$310.00    |
| NIZ # 8 B    | AMC429330     | AMC429327    | \$310.00    |
| SPRING # 2 A | AMC429331     | AMC429327    | \$465.00    |