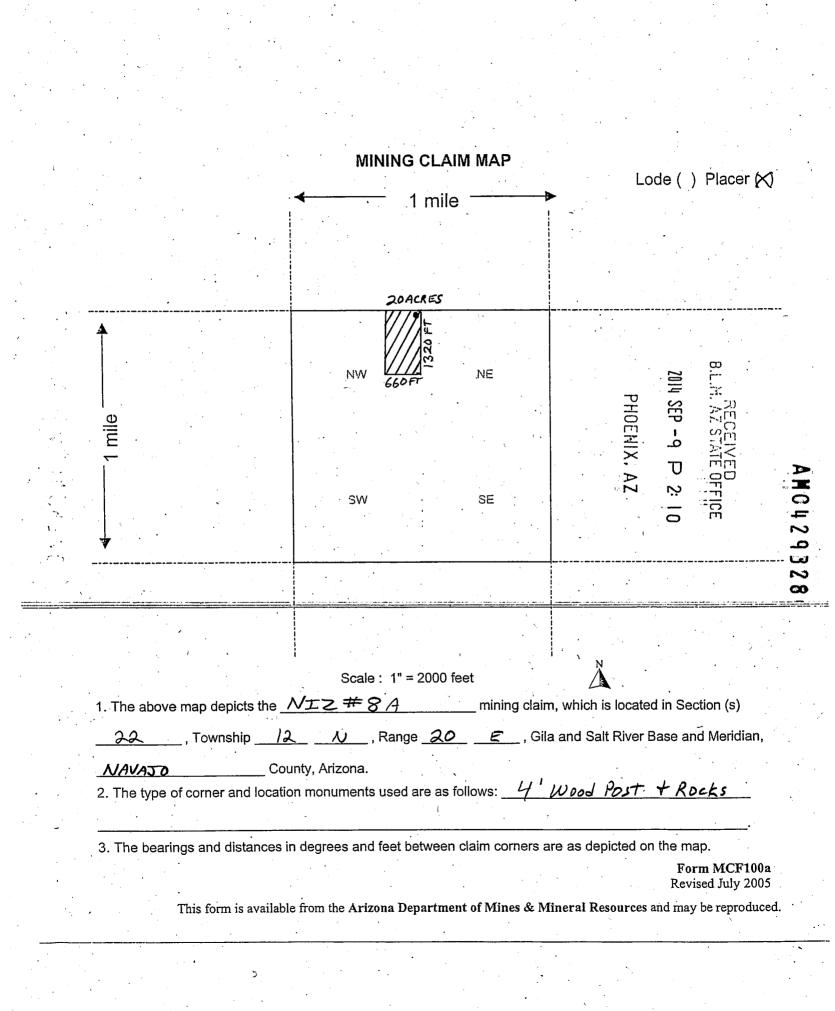

| Claim Name   | BLM Serial No | Lead File No | Amount Paid |
|--------------|---------------|--------------|-------------|
| NIZ #4       | AMC350124     | AMC350121    | \$155.00    |
| NIZ #8       | AMC350125     | AMC350121    | \$155.00    |
| SPRING #2    | AMC355792     | AMC355791    | \$155.00    |
| NIZ # 4 A    | AMC429327     | AMC429327    | \$155.00    |
| NIZ # 8 A    | AMC429328     | AMC429327    | \$155.00    |
| NIZ # 4 B    | AMC429329     | AMC429327    | \$310.00    |
| NIZ # 8 B    | AMC429330     | AMC429327    | \$310.00    |
| SPRING # 2 A | AMC429331     | AMC429327    | \$465.00    |