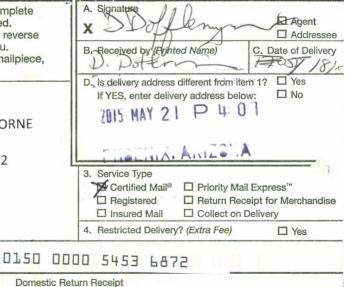

# CERTIFIED MAIL - RETURN RECEIPT REQUESTED NO. 7014 0150 0000 5453 6872

### NOTICE

| JOSHUA DAVIS AND TERRA HORNE<br>170 BOEKER AVE<br>PISMO BEACH, CA 93449-2012 | : | This Notice Affects the Claims<br>Shown in the Block Below. |
|------------------------------------------------------------------------------|---|-------------------------------------------------------------|
|                                                                              |   |                                                             |